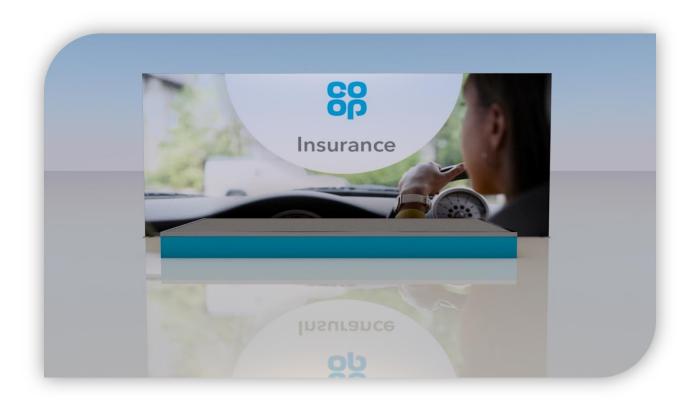

## Set visual – Interchangeable Prints

#### Set & Stage

 The benefits of this set is to create a re-useable cost effective backdrop with the ability to change branding as required
 It is possible for clients to transport and install themselves

- 6000mm wide by 2400mm high tension printed backdrop
- The graphic is totally customisable and will be yours to own\* after the event Re-print graphics are currently £328.00
- 4m by 2m stage, carpeted and valanced