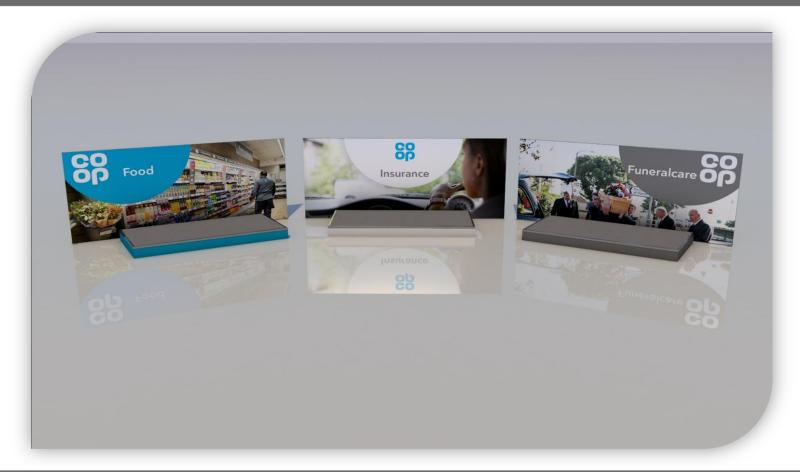

## Set visual – Interchangeable Prints

#### Set & Stage

 The benefits of this set is to create a re-useable cost effective backdrop with the ability to change branding as required
 It is possible for clients to transport and install themselves

- 6000mm wide by 2400mm high tension printed backdrop
- The graphic is totally customisable and will be yours to own\* after the event Re-print graphics are currently £328.00
- 4m by 2m stage, carpeted and valanced