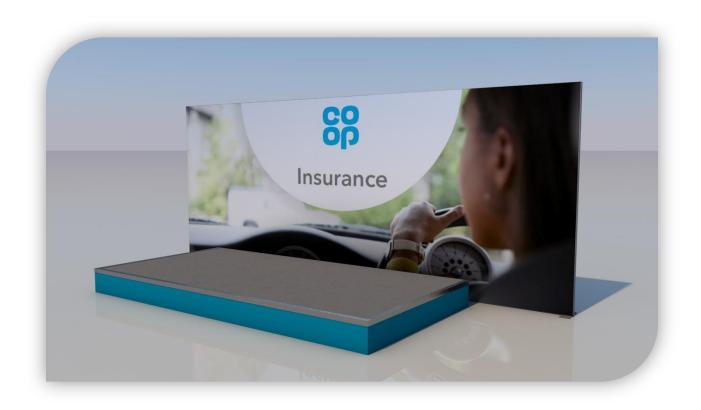

## Set visual – Interchangeable Prints

#### Set & Stage

 The benefits of this set is to create a re-useable cost effective backdrop with the ability to change branding as required
 It is possible for clients to transport and install themselves

- 6000mm wide by 2400mm high tension printed backdrop
- The graphic is totally customisable and will be yours to own\* after the event Re-print graphics are currently £328.00
- 4m by 2m stage, carpeted and valanced