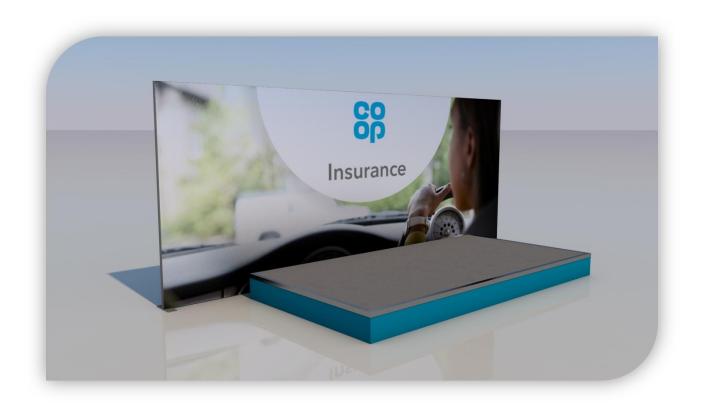

## Set visual

#### Set & Stage

 The benefits of this set is to create a re-useable cost effective backdrop with the ability to change branding as required
 It is possible for clients to transport and install themselves

- 6000mm wide by 2400mm high tension printed backdrop
- The graphic is totally customisable and will be yours to own\* after the event Re-print graphics are currently £328.00
- 4m by 2m stage, carpeted and valanced