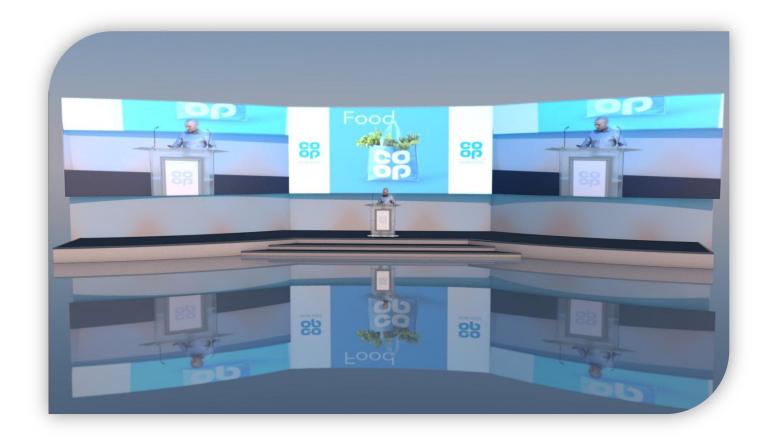

#### Set visual

#### Set & Stage

- This set is designed for large audiences with multiple picture sources, it is very impacting and can easily handle 16 picture in picture layers, including live DMs, live camera and presentations all at once
- The backdrop is 4 metres high with a width of 24 metres
- The bottom section is created using white fabric perfect for lighting and effects
- Stage is to full width with steps to the front, carpeted and valanced

#### Screens

- The screen is utilises 4k projection to create a three picture blend 24m wide
- All screen content is controlled by a video switcher allowing seamless transition between sources
- Presentation content will run from dedicated show laptops, controlled from stage via a remote mouse
- There will be comfort monitors on stage showing the main screen output