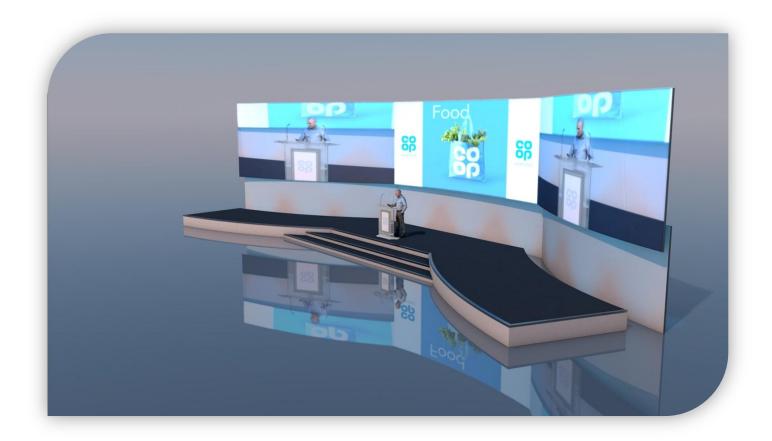

### Set visual

#### Set & Stage

- This set is designed for large audiences with multiple picture sources, it is very impacting and can easily handle 16 picture in picture layers, including live DMs, live camera and presentations all at once
- The backdrop is 4 metres high with a width of 24 metres
- The bottom section is created using white fabric perfect for lighting and effects
- Stage is to full width with steps to the front, carpeted and valanced

#### Screens

- The screen is utilises 4k projection to create a three picture blend 24m wide
- All screen content is controlled by a video switcher allowing seamless transition between sources
- Presentation content will run from dedicated show laptops, controlled from stage via a remote mouse
- There will be comfort monitors on stage showing the main screen output