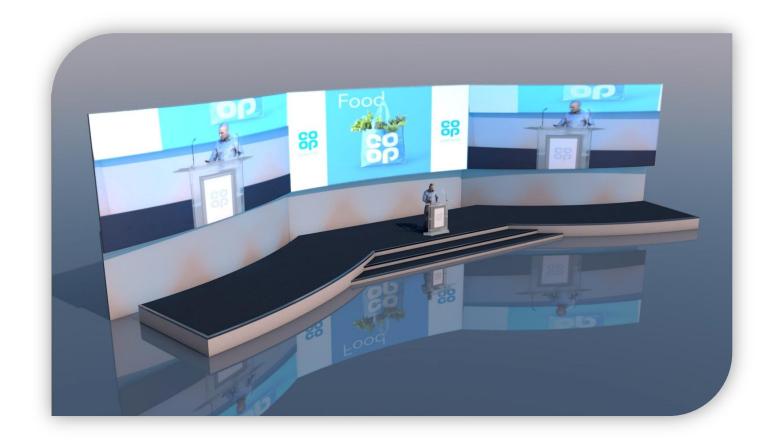

## Set visual

#### Set & Stage

- This set is designed for large audiences with multiple picture sources, it is very impacting and can easily handle 16 picture in picture layers, including live DMs, live camera and presentations all at once
- The backdrop is 4 metres high with a width of 24 metres
- The bottom section is created using white fabric perfect for lighting and effects
- Stage is to full width with steps to the front, carpeted and valanced

#### Screens

- The screen is utilises 4k projection to create a three picture blend 24m wide
- All screen content is controlled by a video switcher allowing seamless transition between sources
- Presentation content will run from dedicated show laptops, controlled from stage via a remote mouse
- There will be comfort monitors on stage showing the main screen output